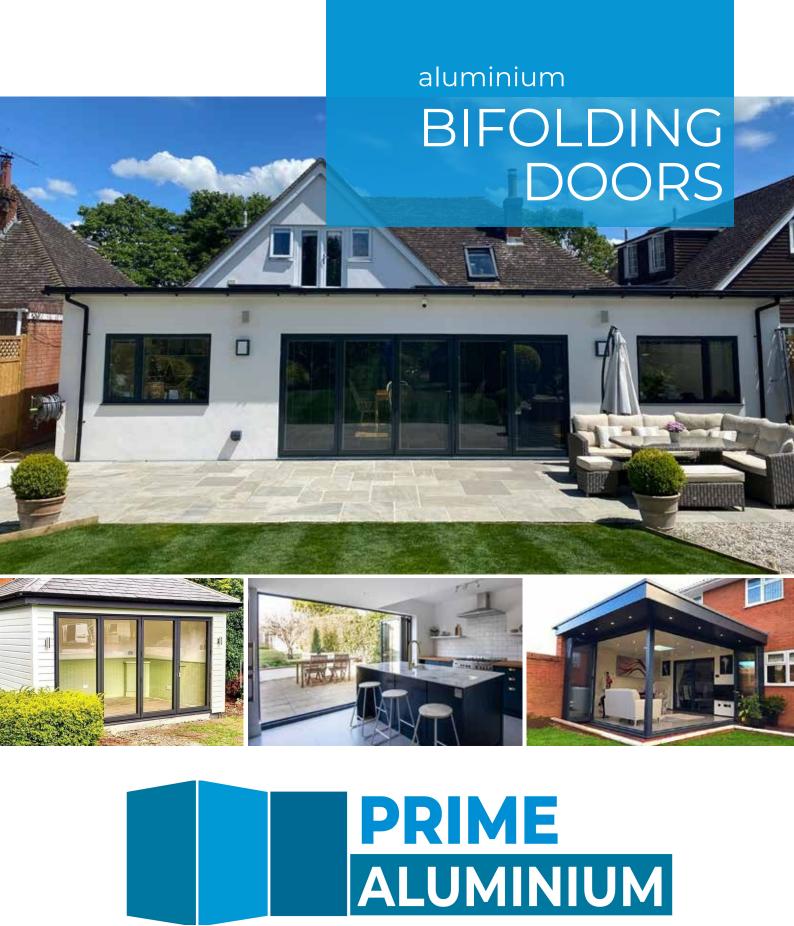

## By Prime Aluminium

Aluminium bifolding doors create a visually stunning addition to your home and can add huge value.

Class-leading design features set the BF73 Bifolding door aside from the competition – Thermal performance and slim profile sections to minimise the visible framework and maximise the glass area, are the key design criteria.

Aesthetically Pleasing