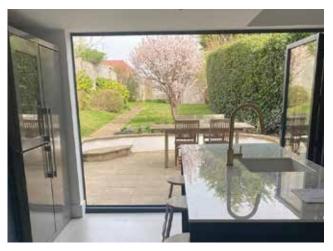

## By Prime Aluminium

Aluminium bifolding doors create a visually stunning addition to your home and can add huge value.

Class-leading design features set the BF73 Bifolding door aside from the competition – Thermal performance and slim profile sections to minimise the visible framework and maximise the glass area, are the key design criteria.