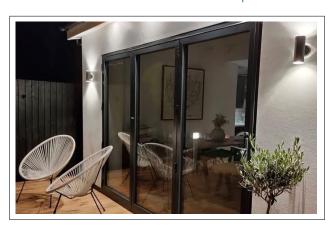

#### SUPERIOR SECURITY

The BF73 Bifolding doors have dedicated shoot bolt intermediate locks operated by low projection handles in a variety of styles. Your bifolding door incorporates a traditional lever/lever 3-point dead latch & hook lock with dedicated strike plates.