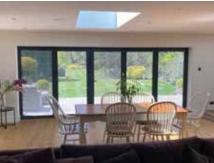

## By Prime Aluminium

Aluminium bifolding doors create a visually stunning addition to your home and can add huge value.

Class-leading design features set the BF73 Bifolding door aside from the competition – Thermal performance and slim profile sections to minimise the visible framework and maximise the glass area, are the key design criteria.

Engineering grade hardware, allows for silky smooth opening and closing operation – without having to pay a premium price.

What's more, all our doors come with a 10-year manufacturers guarantee for your complete peace of mind.