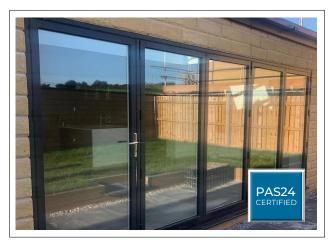

## By Prime Aluminium

Aluminium bifolding doors create a visually stunning addition to your home and can add huge value.

Class-leading design features set the BF73 Bifolding door aside from the competition – Thermal performance and slim profile sections to minimise the visible framework and maximise the glass area, are the key design criteria.