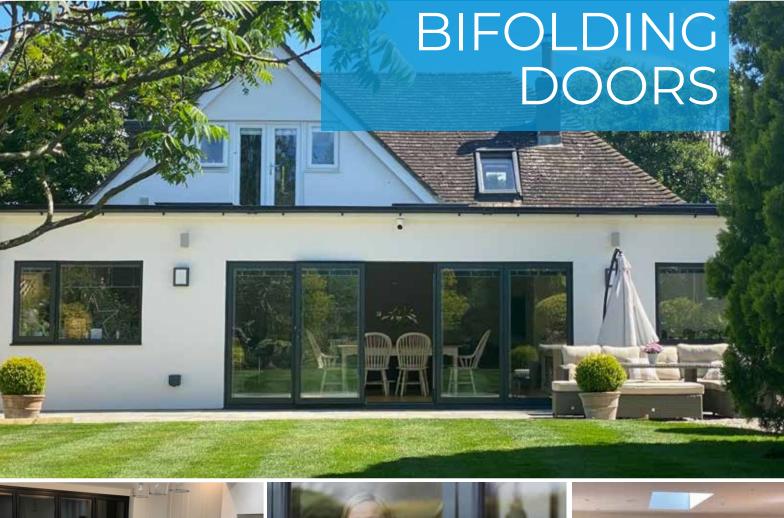

## BIFOLDING DOORS

## By Prime Aluminium

Aluminium bifolding doors create a visually stunning addition to your home and can add huge value.

Class-leading design features set the BF73 Bifolding door aside from the competition – Thermal performance and slim profile sections to minimise the visible framework and maximise the glass area, are the key design criteria.