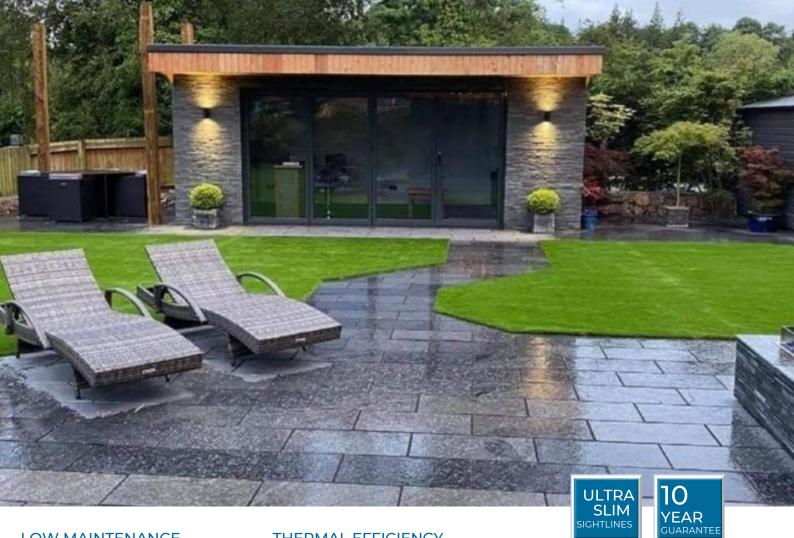

## PR10 BIFOLDING DOORS By Prime Aluminium

Aluminium bifolding doors create a visually stunning addition to your home and can add huge value.

Class-leading design features set the PR10 bifolding door aside from the competition – Thermal performance and slim profile sections to minimise the visible framework and maximise the glass area, are the key design criteria.

Engineering grade hardware, allows for silky smooth opening and closing operation – without having to pay a premium price.

What's more, all our doors come with a 10-year manufacturers guarantee for your complete peace of mind.

#### LOW MAINTENANCE

Practically maintenance-free, aluminium doors are strong, durable and highly corrosion-resistant. Unlike timber, they don't need painting or staining to keep them weather-proof, and they won't rust or corrode. They will also never rot, peel or flake.

### THERMAL EFFICIENCY

The PR10 Bifolding door can achieve U values of 1.1 W/m2K.

#### SLIM SIGHTLINES

70mm slim-line, thermally broken aluminium profiles.