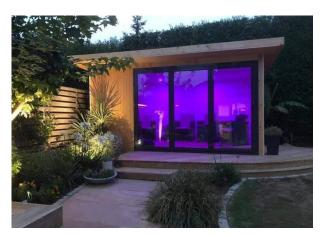

## PR10 BIFOLDING DOORS By Prime Aluminium

Aluminium bifolding doors create a visually stunning addition to your home and can add huge value.

Class-leading design features set the PR10 bifolding door aside from the competition – Thermal performance and slim profile sections to minimise the visible framework and maximise the glass area, are the key design criteria.

#### SLIM SIGHTLINES

70mm slim-line, thermally broken aluminium profiles.