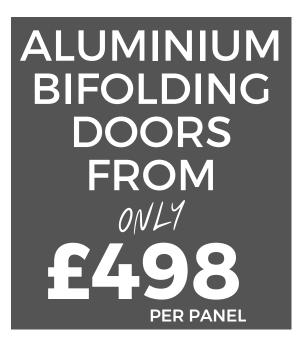

## PR10 BIFOLDING DOORS By Prime Aluminium

Aluminium bifolding doors create a visually stunning addition to your home and can add huge value.

Class-leading design features set the PR10 bifolding door aside from the competition – Thermal performance and slim profile sections to minimise the visible framework and maximise the glass area, are the key design criteria.

#### SLIM SIGHTLINES

70mm slim-line, thermally broken aluminium profiles.