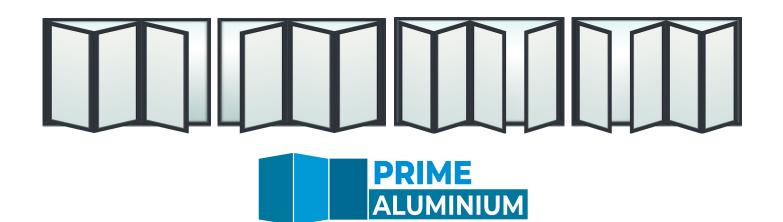

# PRIO ALUMINIUM BIFOLDING DOORS

## PR10 BIFOLDING DOORS By Prime Aluminium

Aluminium bifolding doors create a visually stunning addition to your home and can add huge value.

Class-leading design features set the PR10 bifolding door aside from the competition – Thermal performance and slim profile sections to minimise the visible framework and maximise the glass area, are the key design criteria.